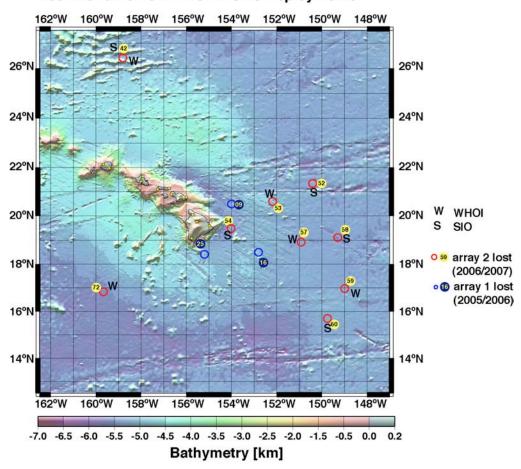

## Lost Instruments in PLUME OBS Deployments

## **Final Summary**

| Site | Institution | Failure Mode                                         |
|------|-------------|------------------------------------------------------|
| 60   | SIO         | Catastrophic implosion of glass floatation           |
| 59   | WHOI        | Anchor jamming or mud infiltration into base grating |
| 58   | SIO         | Catastrophic implosion of glass floatation           |
| 57   | WHOI        | Anchor jamming or mud infiltration into base grating |
| 53   | WHOI        | Catastrophic implosion of glass                      |
| 16   | SIO         | Catastrophic implosion of glass floatation           |
| 54   | SIO         | Catastrophic implosion of glass floatation           |
| 25   | SIO         | Premature release                                    |